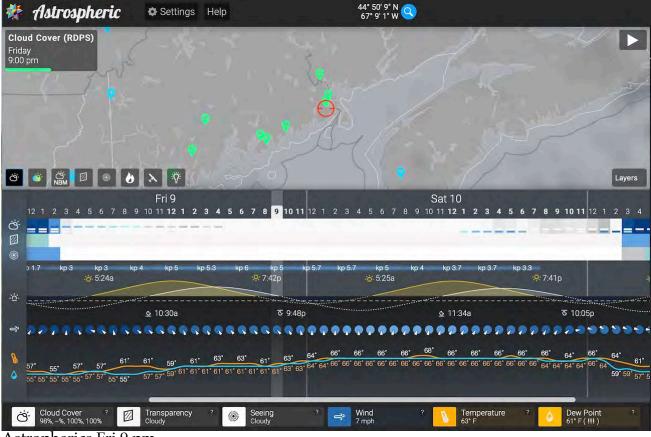

Weatherbug, Edmunds

Astropherics:

Astropherics Fri 9 pm

Astropherics Sat 4 pm

Astropherics Sat 10 pm