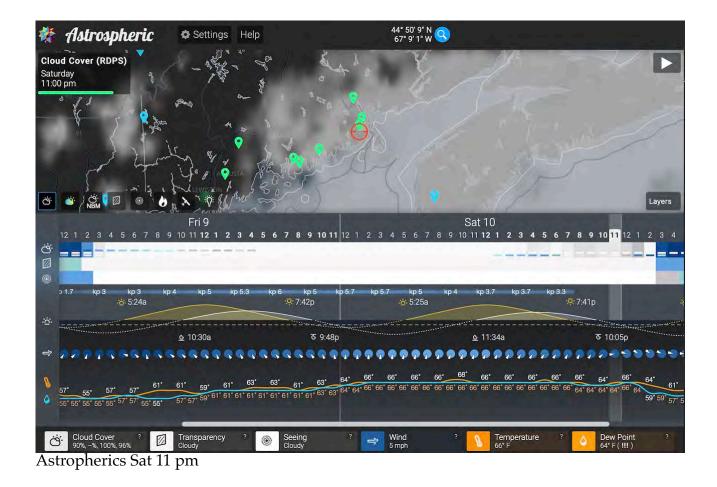

Weatherbug, Edmunds

Astropherics:

Astropherics Fri 9 pm

Astropherics Sat 4 pm

Astropherics Sat 10 pm