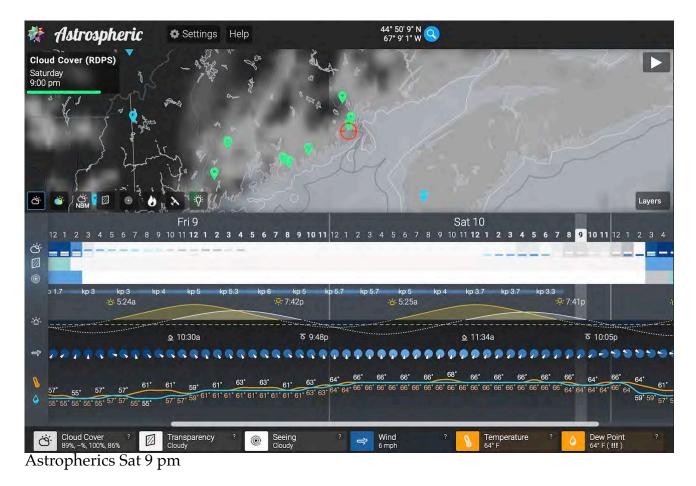

Weatherbug, Edmunds

Astropherics:

Astropherics Fri 9 pm

Astropherics Sat 4 pm

Astropherics Sat 10 pm