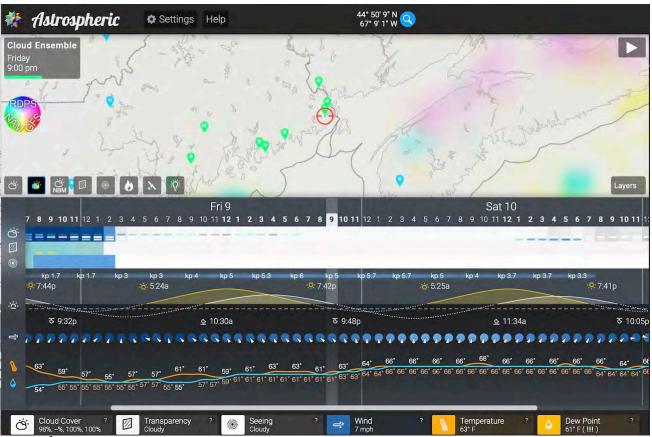

Astropherics Composite NAM, RDSP & GFS Friday 9 pm

Astropherics Composite NAM, RDSP & GFS Saturday 11 pm