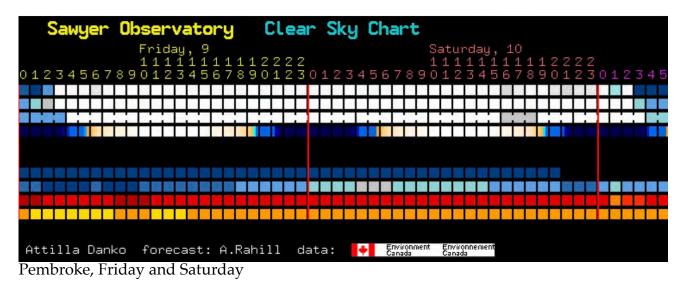

These Thursday morning forecasts from: Clear Sky Chart Weather Channel Weather Bug Astropherics Accuweather Astropherics with three composite NAM, RDSP & GFS Models (US & European models, I recall)

Basically they all say Friday Night overcast with chance of rain Saturday day overcast with high probability of rain & thunderstorns and windy The forecast for Saturday evening deteriorated since last night. Only Accuweather shows hope of broken clouds but still with a 21% to 16% chance of rain until midnight.

Pembroke, Friday 9 pm

Pembroke, Saturday 9 pm

Weather Channel, Dennysville

| 0 Day Weather - Edmund        | s, ME                                   |                                            |                              |
|-------------------------------|-----------------------------------------|--------------------------------------------|------------------------------|
| THURSDAY 8/8/24 >             | FRIDAY 8/9/24 >                         | SATURDAY 8/10/24 >                         | SUNDAY 8/11/24 >             |
| 75°<br>Sunny                  | DAY<br>65°<br>60% Chance of<br>Storms   | DAY<br>73°<br>70% Chance<br>Rain Showers   | DAY<br>76°<br>Mostly Sunny   |
| NIGHT<br>56°<br>Partly Cloudy | NIGHT<br>64°<br>70% Chance of<br>Storms | NIGHT<br>61°<br>30% Chance<br>Rain Showers | NIGHT<br>58°<br>Mostly Clear |
| () Hourly                     | () Hourly                               | () Hourly                                  | () Hourly                    |