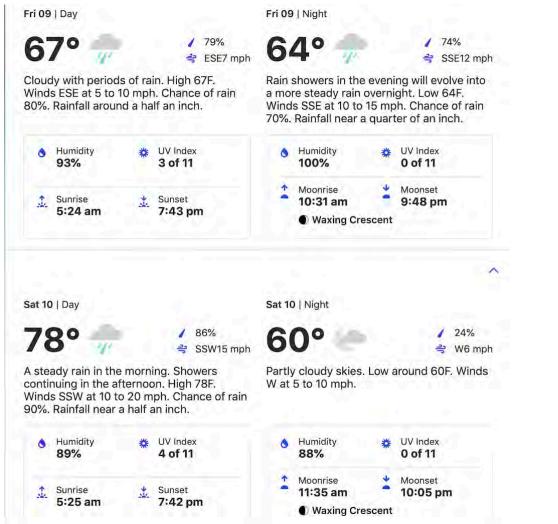

Pembroke, Friday 9 pm

Pembroke, Saturday 9 pm

Weather Channel, Dennysville

| 0 Day Weather - Edmund        | s, ME                                   |                                            |                              |
|-------------------------------|-----------------------------------------|--------------------------------------------|------------------------------|
| THURSDAY 8/8/24 >             | FRIDAY 8/9/24 >                         | SATURDAY 8/10/24 >                         | SUNDAY 8/11/24 >             |
| 75°<br>Sunny                  | DAY<br>65°<br>60% Chance of<br>Storms   | DAY<br>73°<br>70% Chance<br>Rain Showers   | DAY<br>76°<br>Mostly Sunny   |
| NIGHT<br>56°<br>Partly Cloudy | NIGHT<br>64°<br>70% Chance of<br>Storms | NIGHT<br>61°<br>30% Chance<br>Rain Showers | NIGHT<br>58°<br>Mostly Clear |
| () Hourly                     | () Hourly                               | () Hourly                                  | () Hourly                    |