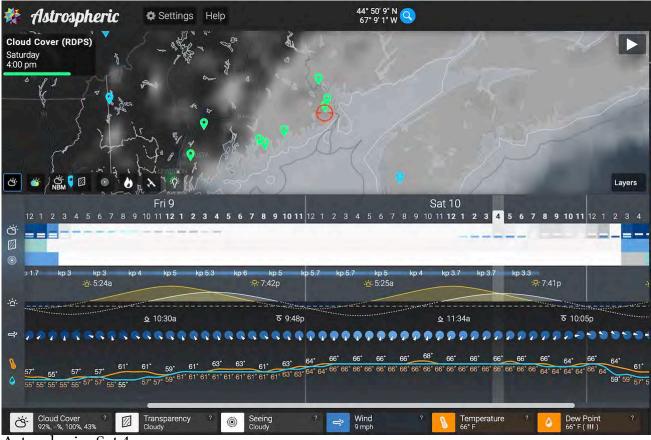

Weatherbug, Edmunds

Astropherics:

Astropherics Fri 9 pm

Astropherics Sat 4 pm

Astropherics Sat 10 pm