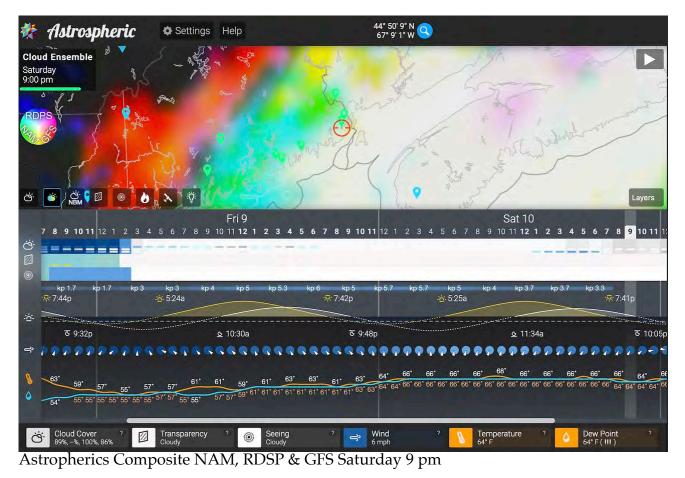

Astropherics Composite NAM, RDSP & GFS Friday 9 pm

Astropherics Composite NAM, RDSP & GFS Saturday 11 pm