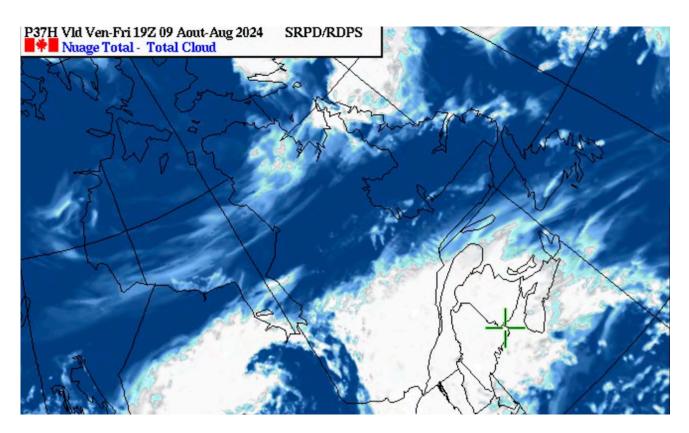

Astropherics Composite NAM, RDSP & GFS Friday 9 pm

Astropherics Composite NAM, RDSP & GFS Saturday 11 pm