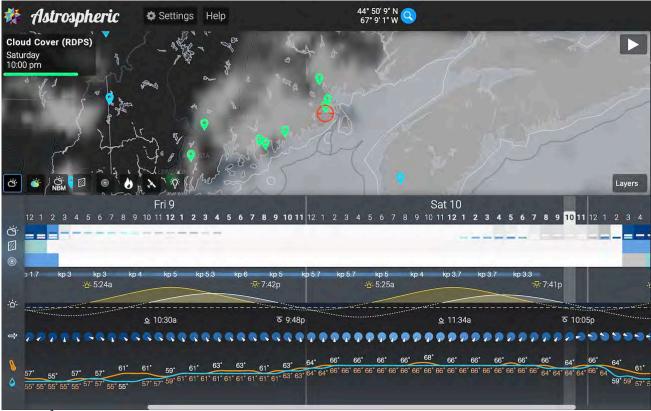

Weatherbug, Edmunds

Astropherics:

Astropherics Fri 9 pm

Astropherics Sat 4 pm

Astropherics Sat 10 pm