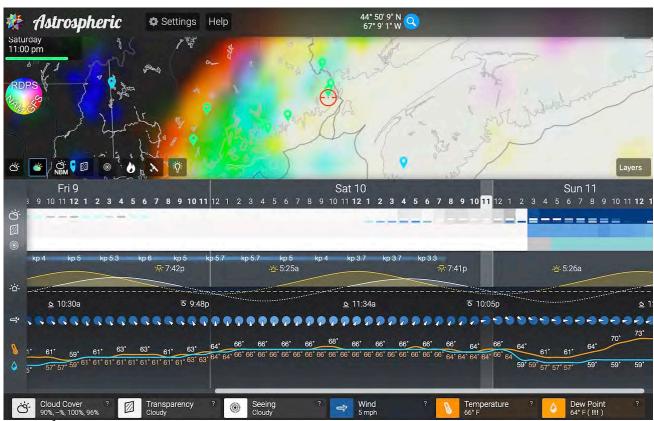

Weatherbug, Edmunds

Astropherics:

Astropherics Fri 9 pm

Astropherics Sat 4 pm

Astropherics Sat 10 pm